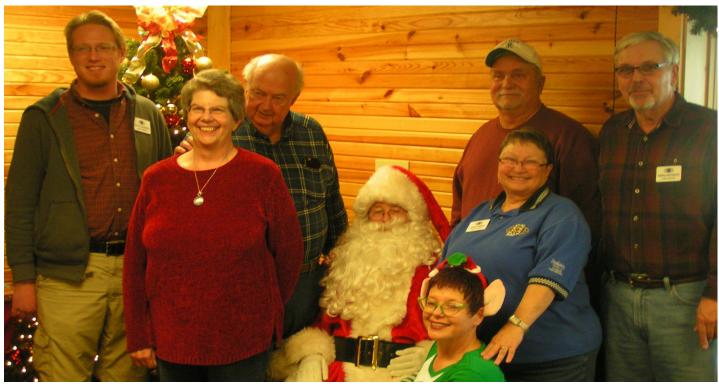

#### Breakfast with Santa

Breakfast with Santa was held on December19<sup>th.</sup> Many kids and adults were fed with yummy sausage, pancakes and sausage gravy with biscuits. Santa arrived and each kid got a toy, candy cane and time with Santa. Thank you to Vicki the Elf and Key Club members, Hannah Acton and Emily Howard.

Our awesome pancake maker: Todd Blasdel