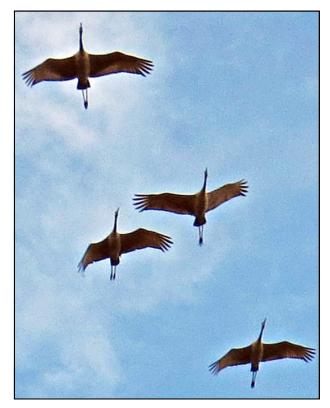

Prepared by: Aquatic Control Inc.

Jimmy Ferguson, Aquatic Biologist

Sandhill Cranes frequently visit our lake as they head south for the winter. Several years ago we would see them spending the night at the East Beach, leaving early in the morning. The past few years they seem to fly over in the afternoon as the weather cools off. They always fly from the north end of the lake and over the dam as they leave. They have flown over our lake 3 times in the past 2 weeks. On Wednesday December 16, Bill Pearsey called to tell me they were on the way to our house again! This time I grabbed the camera! The sound they make as they fly is unmistakable. It is described as "a vibrant, triumphant-sounding whoop that can be heard long after the disappear". You will never forget the sound.

Sandhill Cranes are 34-48" long, tall long-necked and long-legged. They fly with their long neck extended. On the ground, Sandhill Cranes are dangerous, wielding their long pointed bill with the speed and skill of a swordsman.