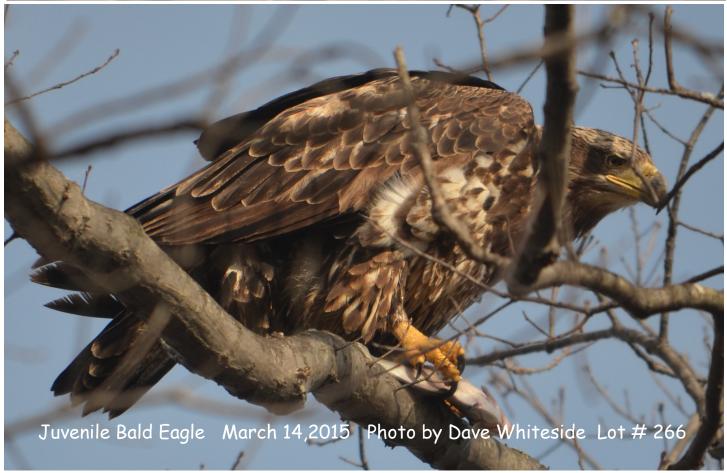

# "Picture It" at Lake Santee

Pictures will be judged in the categories of:

#### Scenery-Nature-Family Fun and Pets

We have decided to make a change in the due date of the pictures. the new date is  $\underline{\text{December 31st.}}$  The rest of the rules still apply. They should be 4 x 6 in size, identify them with your name, lot number and phone number. Please remember they are to be taken on Lake Santee property. Then turned into the office or E-Mail them to me at  $\underline{\text{smokesignals@frontier.com}}$  to enter the contest.

The BEST of the BEST will then be used on the following years cover of our annual Directory as well as in the Smoke Signals during the year.