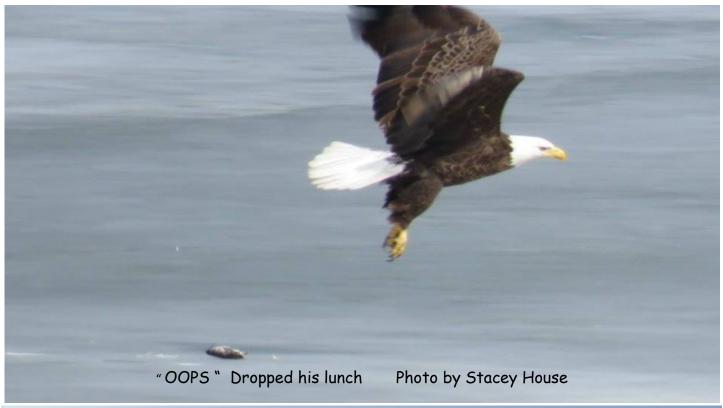

# "Picture It" at Lake Santee

Pictures will be judged in the categories of:

#### Scenery-Nature-Family Fun and Pets

We have decided to make a change in the due date of the pictures. the new date is  $\underline{\text{December 31st.}}$  The rest of the rules still apply. They should be 4 x 6 in size, identify them with your name, lot number and phone number. Please remember they are to be taken on Lake Santee property. Then turned into the office or E-Mail them to me at  $\underline{\text{smokesignals@frontier.com}}$  to enter the contest.

The BEST of the BEST will then be used on the following years cover of our annual Directory as well as in the Smoke Signals during the year.