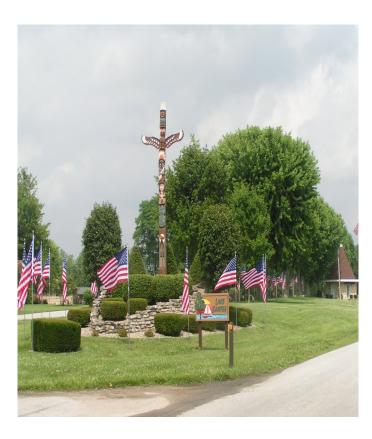

# AVENUE OF FLAGS

Your Invitation to Participate in Patriotism

The **Greensburg Breakfast Optimist Club** is offering the **AVENUE OF FLAGS** program to our Lake Santee neighborhood again this year. They are offering a subscription to celebrate six (6) national holidays with the entrance to be lined with American Flags for \$30 per year. They also offer a four year program for \$100.00. The **Greensburg Breakfast Optimist Club** will place a 3 foot by 5 foot American Flag, previously flown over the nations' Capitol, on a 10 foot pole at your designated location within Decatur County on these six national holidays: **Memorial Day, Flag Day, July 4, Labor Day, September 11 and Veteran's Day.** All proceeds of the **Avenue of Flags** are used for Optimist and community programs which support local youth programs. If you participated in this display last year, then we urge you to renew your subscription. If you have not helped with this display before, please consider it.

Please join our project of filling our two islands at the entrance with flags to honor all of the men and women who have served in the Armed Forces. It is indeed an impressive sight.

For more information contact Ed Fox 812-593-0171 or Rick Johnson 317-850-4471