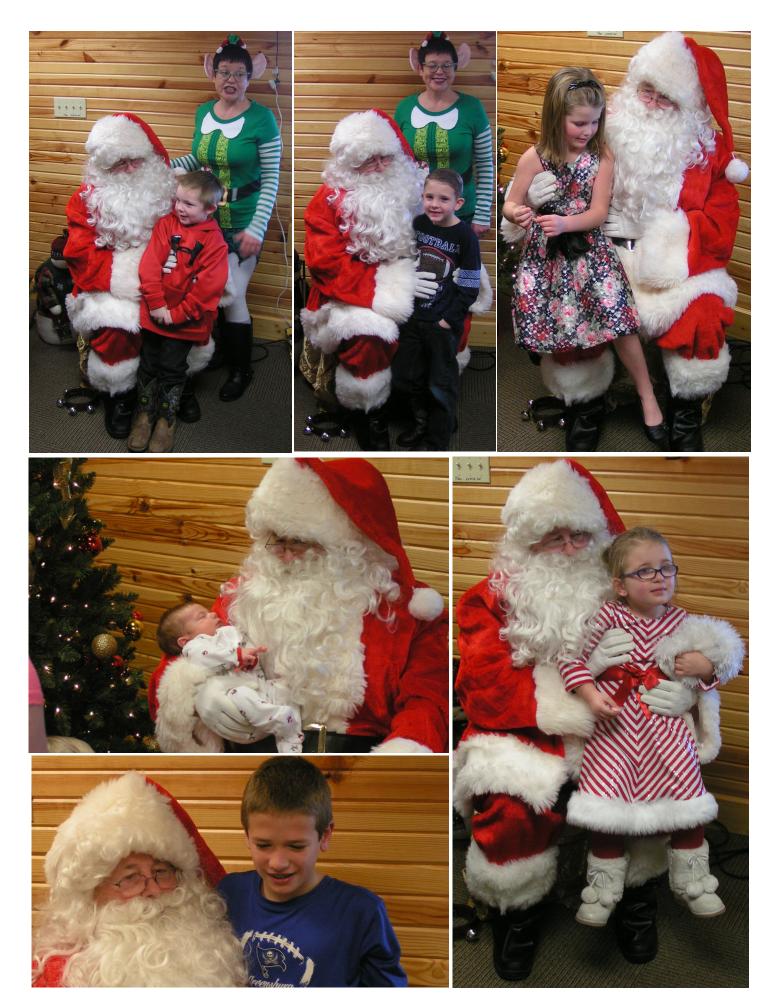

#### Breakfast with Santa

Breakfast with Santa was held on December19<sup>th.</sup> Many kids and adults were fed with yummy sausage, pancakes and sausage gravy with biscuits. Santa arrived and each kid got a toy, candy cane and time with Santa. Thank you to Vicki the Elf and Key Club members, Hannah Acton and Emily Howard.

Our awesome pancake maker: Todd Blasdel

## Breakfast with Santa