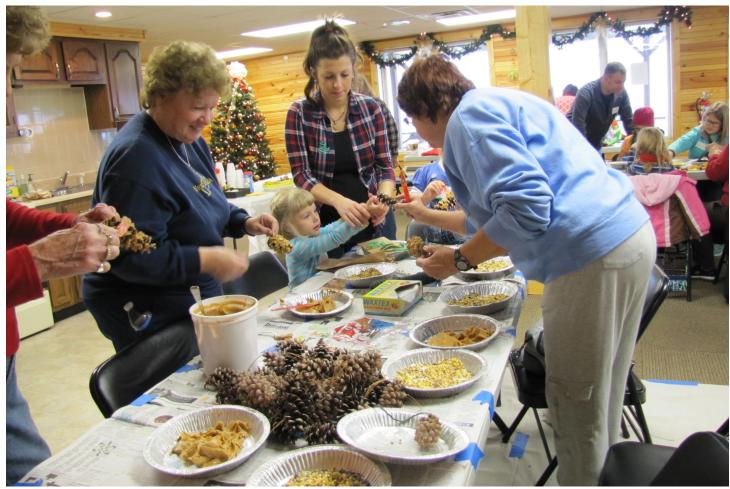

they were leaving, a very sweet thank- you. Our appreciation goes out to Premier Ag, Wallpe's Feed and Supply, Jenny Meyer and Friends of Wildlife for their donations! Everyone went home with lots of treats for the birds to enjoy for Christmas. Thank you to everyone who came!

Friends of Wildlife does not have a regular meeting in January. We will be having lunch at The Shack at 12:30 on January 5<sup>th</sup> if you would care to join us. We will be having our Marsha Lay Winter Bird Count at Lake Santee in February. See you on the 3<sup>rd</sup> for our regular meeting at 7:00 in the community room. Happy birding!!

"Hope is the thing with feathers that perches on the soul and sings the tunes without the words and never stops at all."

Emily Dickinson

## CHRISTMAS FOR THE BIRDS 2015





## CHRISTMAS FOR THE BIRDS 2015



#### Friends of Wildlife at Lake Santee

To all the members of the Habitat Club:

Abigail Baker is the niece and was Abba's caregiver since she left the lake. I have known here since before Abba moved. She is a wonderful person and Abba was in the loving care of Abigail, her family and the facility where she lived for these many years. I recently sent Abigail a copy of the December Smoke Signals so she could see our tribute to Abba and Pat Dissett's poem to remind her how much we all loved Abba. I just got a beautiful note back from Abagail telling me how pleased she was with the poem and the magazine. At the end she said, "Please accept this donation to be used in Abba's memory of the habitat. She loved that place." Enclosed was a check for the habitat