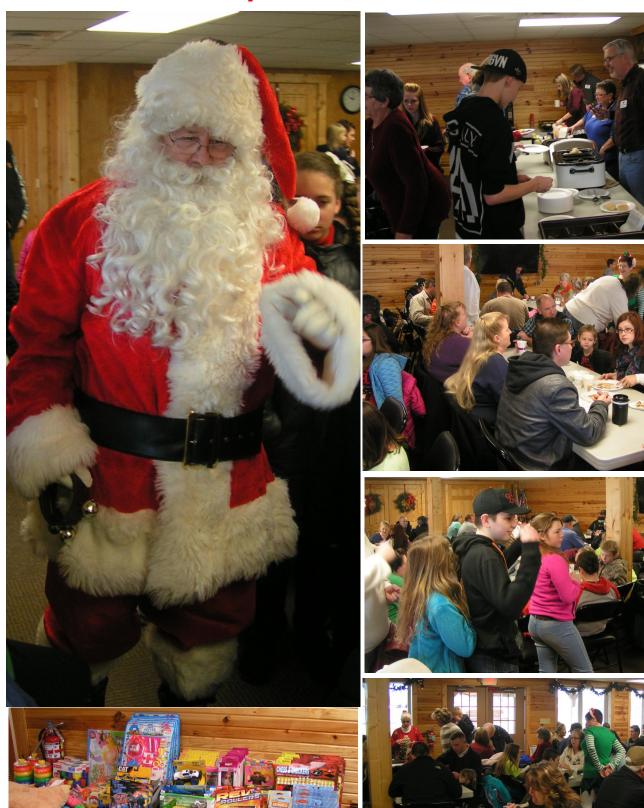

#### Breakfast with Santa

Breakfast with Santa was held on December19<sup>th.</sup> Many kids and adults were fed with yummy sausage, pancakes and sausage gravy with biscuits. Santa arrived and each kid got a toy, candy cane and time with Santa. Thank you to Vicki the Elf and Key Club members, Hannah Acton and Emily Howard.

Our awesome pancake maker: Todd Blasdel

## Breakfast with Santa