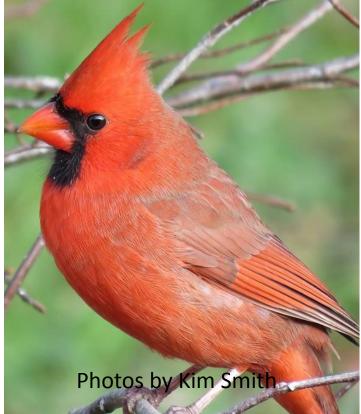

Prepared by: Aquatic Control Inc.

Jimmy Ferguson, Aquatic Biologist

Sandhill Cranes frequently visit our lake as they head south for the winter. Several years ago we would see them spending the night at the East Beach, leaving early in the morning. The past few years they seem to fly over in the afternoon as the weather cools off. They always fly from the north end of the lake and over the dam as they leave. They have flown over our lake 3 times in the past 2 weeks. On Wednesday December 16, Bill Pearsey called to tell me they were on the way to our house again! This time I grabbed the camera! The sound they make as they fly is unmistakable. It is described as "a vibrant, triumphant-sounding whoop that can be heard long after the disappear". You will never forget the sound.

Sandhill Cranes are 34-48" long, tall long-necked and long-legged. They fly with their long neck extended. On the ground, Sandhill Cranes are dangerous, wielding their long pointed bill with the speed and skill of a swordsman.

Nancy Fredrickson