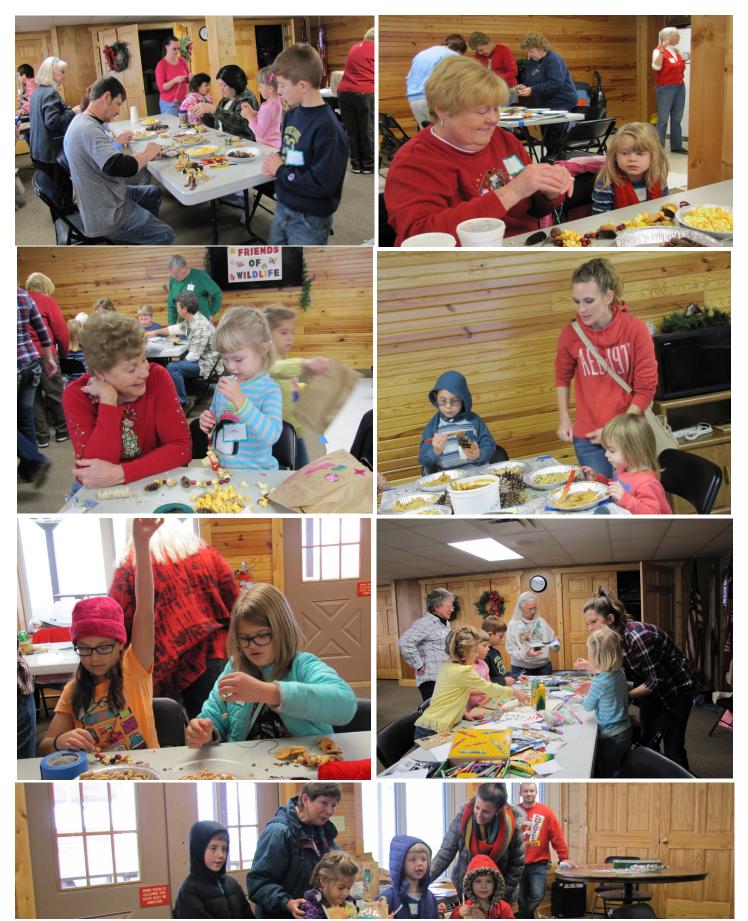

ank- you. Our appreciation goes out to Premier Ag, Wallpe's Feed and Supply, Jenny Meyer and Friends of Wildlife for their donations! Everyone went home with lots of treats for the birds to enjoy for Christmas. Thank you to everyone who came!

Friends of Wildlife does not have a regular meeting in January. We will be having lunch at The Shack at 12:30 on January 5<sup>th</sup> if you would care to join us. We will be having our Marsha Lay Winter Bird Count at Lake Santee in February. See you on the 3<sup>rd</sup> for our regular meeting at 7:00 in the community room. Happy birding!!

"Hope is the thing with feathers that perches on the soul and sings the tunes without the words and never stops at all."

Emily Dickinson

## CHRISTMAS FOR THE BIRDS 2015





## CHRISTMAS FOR THE BIRDS 2015



#### Friends of Wildlife at Lake Santee

To all the members of the Habitat Club:

Abigail Baker is the niece and was Abba's caregiver since she left the lake. I have known here since before Abba moved. She is a wonderful person and Abba was in the loving care of Abigail, her family and the facility where she lived for these many years. I recently sent Abigail a copy of the December Smoke Signals so she could see our tribute to Abba and Pat Dissett's poem to remind her how much we all loved Abba. I just got a beautiful note back from Abagail telling me how pleased she was with the poem and the magazine. At the end she said, "Please accept this donation to be used in Abba's memory of the habitat. She loved that place." Enclosed was a check for the habitat for \$1000.00. I was completely ov