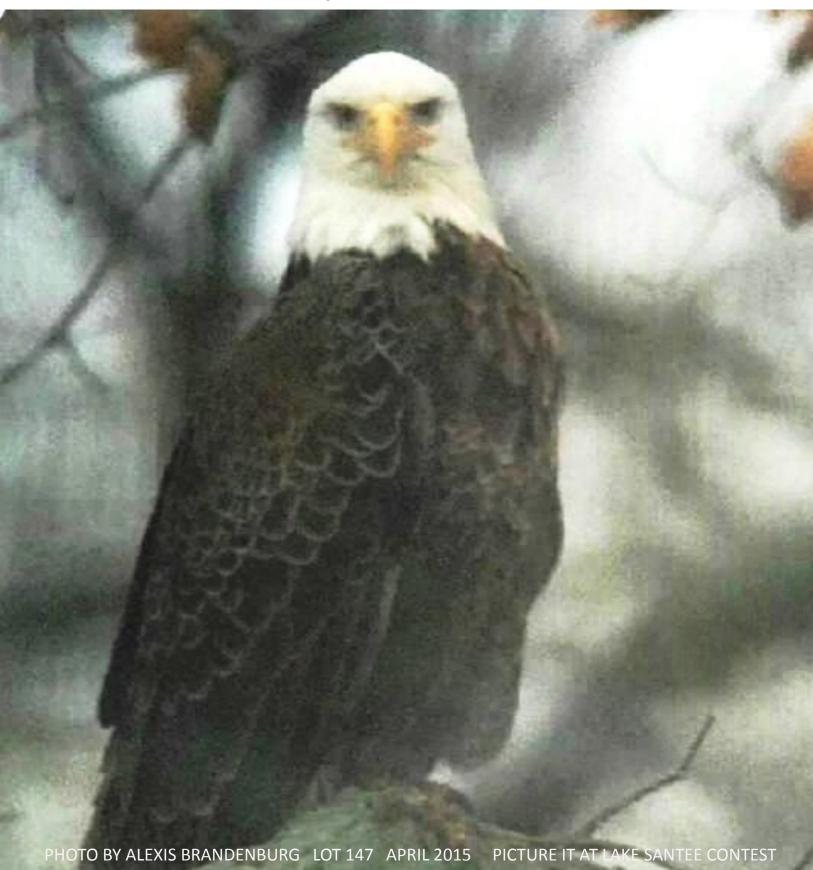

# "Picture It" at Lake Santee

Pictures will be judged in the categories of:

#### Scenery-Nature-Family Fun and Pets

We have decided to make a change in the due date of the pictures. the new date is  $\underline{\text{December 31st.}}$  The rest of the rules still apply. They should be 4 x 6 in size, identify them with your name, lot number and phone number. Please remember they are to be taken on Lake Santee property. Then turned into the office or E-Mail them to me at  $\underline{\text{smokesignals@frontier.com}}$  to enter the contest.

The BEST of the BEST will then be used on the following years cover of our annual Directory as well as in the Smoke Signals during the year.